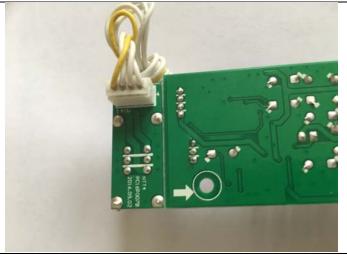

## PT01 Scratch Control Assembly Board

Part number: TWPC16P00701

Points to note about installing the Control Assembly Board as a replacement for your current damaged or faulty board.

Disconnect the white 'ribbon' cable plug from underneath the board, which is used to connect to your PT01 Scratch 'switch' or 3<sup>rd</sup> Party 'fader'.