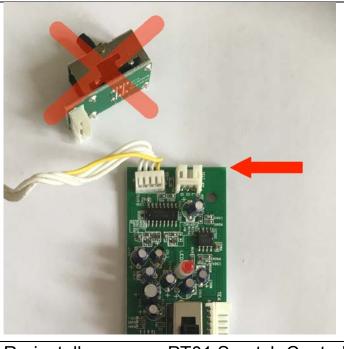

Turn the board over, un-wind the white 'ribbon' cable and snap off the surplus switchboard, which can be disposed of. Take off all three of the rotary knobs from your damaged/faulty board and place on the new PT01 Scratch Control Assembly Board.

Re-install your new PT01 Scratch Control Assembly Board.