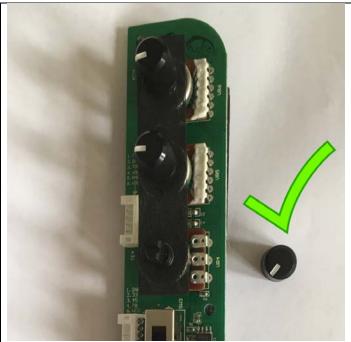

Turn the board over, un-wind the white 'ribbon' cable and snap off the surplus switchboard, which can be disposed of. Take off all three of the rotary knobs from your damaged/faulty board and place on the new PT01 Scratch Control Assembly Board.